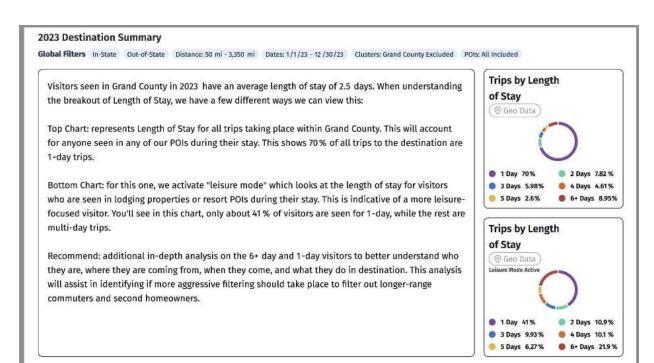

## Visitation Numbers/Data

#### Based on Datafy in-county reporting

#### Glossary

Trip Length - The number of distinct trips to a destination by a Visitor or POI. Utilizes a combination of observation patterns, distance traveled, etc. For example, if a Visitor visits on Thursday through Sunday, that would be considered one single trip. If the visitor returns later that month, it would be counted as a second trip.