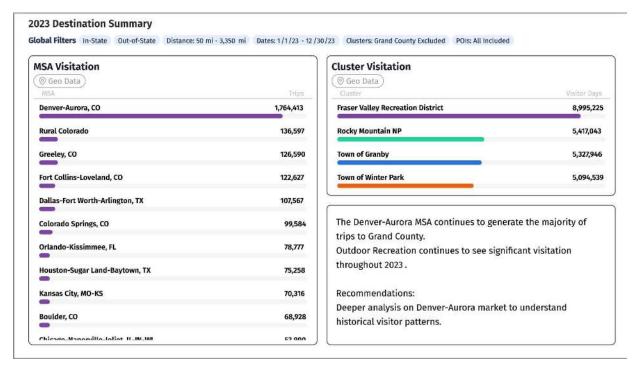

eting and harnessing the power of social media to position Grand County as a premier tourist destination.



Reflecting on the past year's achievements, we sincerely thank our dedicated contractors, esteemed board members, valued partners and the Grand County community. We have achieved significant milestones through collaborative efforts and a shared vision.

Looking ahead, we are excited about the future possibilities and remain unwavering in our commitment to promoting Grand County as a destination that captivates the hearts of visitors and fosters sustainable growth for the local community.

Thank you for your support.

## Gaylene Ore

Sincerely,
Gaylene Ore
Interim Executive Director
Grand County Tourism Board



## Visitation Numbers/Data

#### Based on Datafy in-county reporting













#### Glossary

Census Demographics - Calculated using the Home Zip Code of the Unique Device, and then matching the zip code to the corresponding data from the US Census and American Community Survey (ACS).

Cluster - A grouping of POIs based on venue type, visit purpose, etc.

Home Zip Code - The inferred home zip code of observed devices. This is determined by a history of observations and patterns of behavior. Our database includes home zip codes for more than 200 million devices. Home Zip Codes are updated monthly based on the historical pattern of behavior, and our process is capable of determining when someone moves to a new zip code.

Household Level Demographics - Calculated based on a positive match between a device and a household with a demographic profile. For example