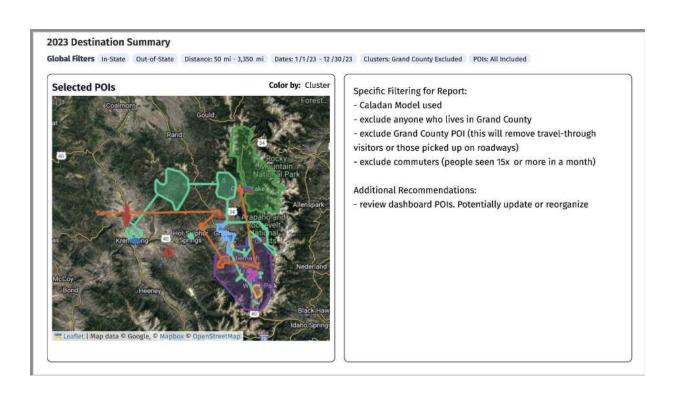

## Visitation Numbers/Data

#### Based on Datafy in-county reporting

Cluster - A grouping of POIs based on venue type, visit purpose, etc.

Home Zip Code - The inferred home zip code of observed devices. This is determined by a history of observations and patterns of behavior. Our database includes home zip codes for more than 200 million devices. Home Zip Codes are updated monthly based on the historical pattern of behavior, and our process is capable of determining when someone moves to a new zip code.

Point of Interest (POI) - A physical boundary drawn on a map and utilized to capture mobile device activity within the boundary.

Repeat vs One Time Visitors - A calculation of repeat Visitors based on observations of Unique Devices and Trips taken within the selected time frame. Once a Unique Device is observed a second time at any of the selected POIs across the date range in the filters, then that device is "flagged" as a repeat visitor. This analysis is dynamic and can span multiple years. For example, if a Visitor visits in March 2020, they would contribute to the yellow line in the chart if the date range covers March 2020. If that Visitor returns and visits again in September of 2021 and the date range in the filters spans March 2020 through September 2021, then that Visitor shifts from a one-time visitor, to a repeat visitor for all of the observations. Therefore, now this Visitor would contribute to the purple line in both March and September and any subsequent visits.