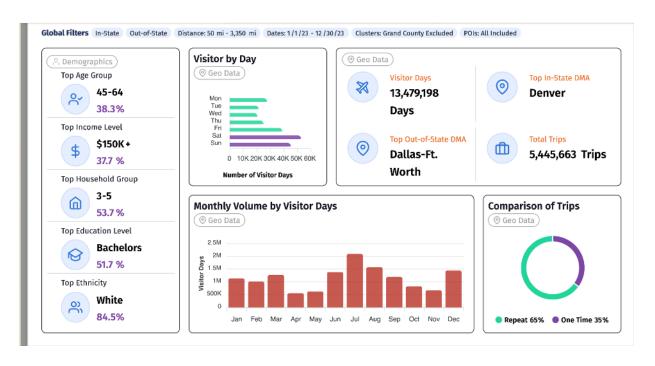

## Visitation Numbers/Data

#### Based on Datafy in-county reporting

#### Glossary

Census Demographics - Calculated using the Home Zip Code of the Unique Device, and then matching the zip code to the corresponding data from the US Census and American Community Survey (ACS).

Cluster - A grouping of POIs based on venue type, visit purpose, etc.

Home Zip Code - The inferred home zip code of observed devices. This is determined by a history of observations and patterns of behavior. Our database includes home zip codes for more than 200 million devices. Home Zip Codes are updated monthly based on the historical pattern of behavior, and our process is capable of determining when someone moves to a new zip code.

Household Level Demographics - Calculated based on a positive match between a device and a household with a demographic profile. For example, if a college student lives at home with a parent and visits an attraction, then the household profile would report the income, education levels, and age brackets of everyone in the household, including the parent. These are aggregated, weighted, and averaged across all the household members and all of the POIs visited and dates observed within the selected filters. Most of the values reported are at the household level, with a few exceptions that are device-level.

Point of Interest (POI) - A physical boundary drawn on a map and utilized to capture mobile device activity within the boundary.

Repeat vs One Time Visitors - A calculation of repeat Visitors based on observations of Unique Devices and Trips taken within the selected time frame. Once a Unique Device is observed a second time at any of the selected POIs across the date range in the filters, then that device is "flagged" as a repeat visitor. This analysis is dynamic and can span multiple years. For example, if a Visitor visits in March 2020, they would contribute to the yellow line in the chart if the date range covers March 2020. If that Visitor returns and visits again in September of 2021 and the date range in the filters spans March 2020 through September 2021, then that Visitor shifts from a one-time visitor, to a repeat visitor for all of the observations. Therefore, now this Visitor would contribute to the purple line in both March and September and any subsequent visits.

**Trips** - The number of distinct trips to a destination by a Visitor or POI. Utilizes a combination of observation patterns, distance traveled, etc. For example, if a Visitor visits on Thursday through Sunday, that would be considered one single trip. If the visitor returns later that month, it would be counted as a second trip.

Unique Device - A unique mobile device determined by unique identifiers.

**Unique Visitors** - An estimate of the number of visitors to a given POI or Cluster of POIs that factors in logic for Trips. For example, if one visitor visited the same attraction three days in a row, they would count as three Visitor Days, but only one Unique Visitor. If that same visitor returned one month later and was observed at that same attraction for three more days in a row, then the cumulative results would be 6 Visitor Days, 2 Unique Visitors, and 2 Trips.

Visitor Days - An estimate of the number of Visitors to a given POI or Cluster of POIs based on our proprietary volume estimate methodology. The Visitor Days calculation uses Unique Device identifiers as a baseline, and a daily estimate is generated factoring in many points of data including year-over-year changes in mobile device data availability, device behavior, local factors, unique POI characteristics, etc. The daily estimate is added up for whichever date range is selected by the filters.